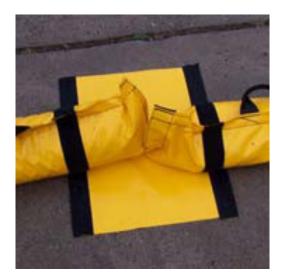

## Sand Filled Bunding Boom

Sand Filled Bunding Booms are designed to act as a reusable silt containment sock, contain liquids on hard surfaces or divert liquid to a collection point. They are dispatched empty and filled by the client on site.

Manufactured from high strength, durable, UV stabilised PVC, these booms incorporate 50mm Poly webbing handles, providing easier handling on the job. Fill the boom with Sand or Gravel and place around various storm water inlets or across open drains to reduce or redirect water flow or contain a spill. Corner Connectors and Joiners are also available to create continuous lengths and optimal bunding solutions.

## **FEATURES:**

- Made from HD 610GSM, UV and water resistant PVC
- 50mm Velcro sewn onto boom attaches to Velcro on PVC joiners to create a continuous length for the containment seal
- 90 degree Corner Joiners available.
- Great for containment and diversion of liquids
- Supplied empty for easy freight options
- · Easy to fill or empty with Sand or Gravel via a wide
- HD Velcro resealable opening