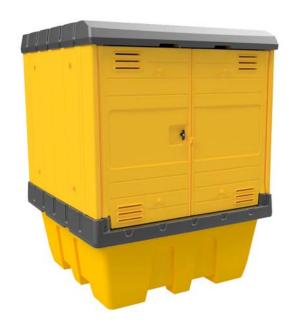

## **IBC Hardcover Bund**

The Stratex nestable IBC spill pallet complete with a weathertight hardcover, featuring double swing doors with three-point locking mechanism, integrated 2 litre platform spill tray and ample head space for IBC mixers, funnels and pumps.

- Inspection window and platform apertures
- Roof designed for quick rainwater run-off to the rear
- Corrosion resistant polyethylene construction
- Integrated venting panels
- Forklift compatible
- Flat pack shipping
- Max load 2500kg
- Weight 221kg