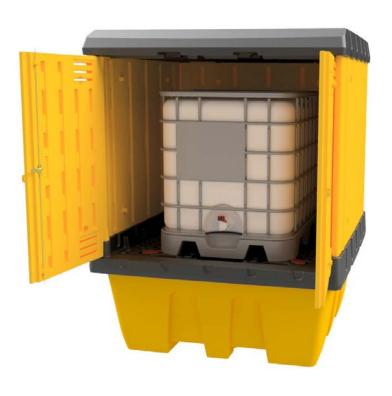

## **IBC Hardcover Bund**

The Stratex nestable IBC spill pallet complete with a weathertight hardcover, featuring double swing doors with three-point locking mechanism, integrated 2 litre platform spill tray and ample head space for IBC mixers, funnels and pumps.

- Inspection window and platform apertures
- Roof designed for quick rainwater run-off to the rear
- Corrosion resistant polyethylene construction
- Integrated venting panels
- Forklift compatible
- Flat pack shipping
- Max load 2500kg
- Weight 221kg