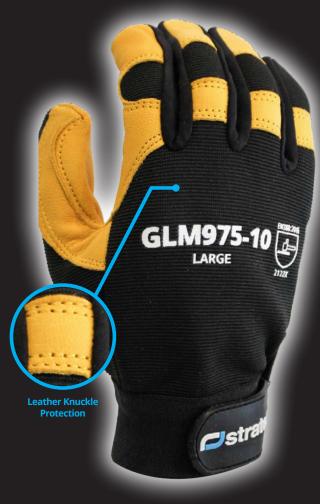

## **GLM975**

- Premium grain leather palm for great dexterity
- Elastane back for comfort and breathability
- Neoprene knuckle bar for greater flexibility
- Velcro wrist strap for extra protection and snug fit
- Ventilated fourchettes increase airflow
- EN388:2016 2122X

Stratex Leather Mechanic Gloves will help to keep your hands clean and protected when the work gets tough. Unique finger design prevents skinned knuckles whilst providing maximum comfort, feel and dexterity. Take the headaches out of mechanical work with Stratex Leather Mechanic Gloves.