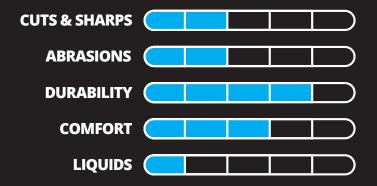

## **GLM975**

- Premium grain leather palm for great dexterity
- Elastane back for comfort and breathability
- Neoprene knuckle bar for greater flexibility
- Velcro wrist strap for extra protection and snug fit
- Ventilated fourchettes increase airflow
- EN388:2016 2122X