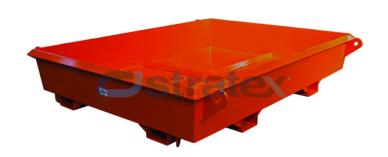

## **Concrete Collection Tray**

The Concrete Collection Tray is designed to limit environmental damage wherever a concrete pump is being used on site. This low profile tray fits under the concrete pump to collect spillage washout water and concrete waste.

## **FEATURES:**

- · Low profile tray with tapered sides
- Reinforced base and sides
- Fitted with crane lifting and up-ending lugs
- 4-way fork pockets allowing access from all sides
- Optional wheel kit available on request
- Optional disposable plastic liner (CCNDPL)
- Enamel paint finish