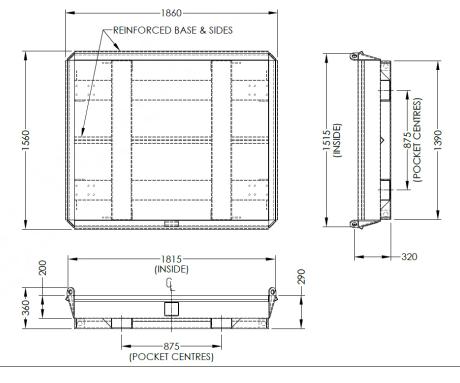

## **SPECIFICATIONS:**

- · Working Load Limit: 1000kg
- Capacity: 0.50 cu.m
- Tray Dimensions: 1815x1515x200mm
- Overall Dimensions: 1860x1560x320mm
- Unit Weight: 150kg
- Fork Pocket Size: 170x85mm