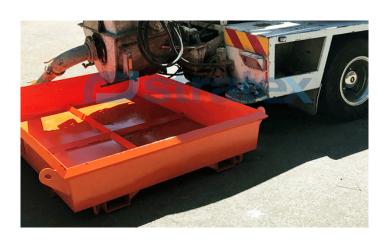

## **Concrete Collection Tray**

The Concrete Collection Tray is designed to limit environmental damage wherever a concrete pump is being used on site. This low profile tray fits under the concrete pump to collect spillage washout water and concrete waste.