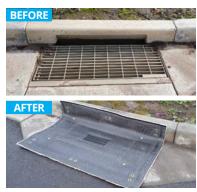

## Traps Sediment, Hydrocarbons & Filters Water

Fits most drain types with grate:

- Side-entry
- V-Grate
- Box

They're easy to install - simply thread the magnet through the GuardDog to suit your drain grate and secure the other end with the included nut. Optional backing plates can be installed for added security - your drains will be protected from vehicles, foot traffic and high velocity runoff.