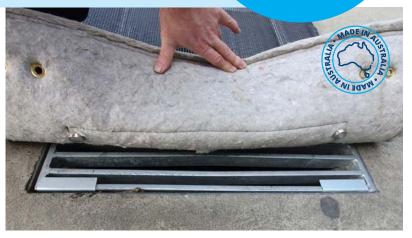

## **MAGNETIC MOUNTS**

- Low-impact alternative to concrete screws
- Thread through mat & secure to drain grate
- Extra strong magnet 22kg pull strength

The GuardDog Drain Filter is protecting drains on many of Australia's most important infrastructure projects. Its performance has earned itself a following amongst some of the biggest names in construction.

**Innovation** is at the core of the GuardDog and we're excited to reveal a new mounting solution that provides minimum fuss on your worksite - magnetic mounts. These powerful mounts use neodymium magnets to deliver a huge 22kg strength to secure to most drain systems with a grate.

They're easy to install - simply thread the magnet through the GuardDog to suit your drain grate and secure the other end with the included nut. Optional backing plates can be installed for added security - your drains will be protected from vehicles, foot traffic and high velocity runoff.