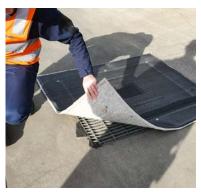

They're easy to install - simply thread the magnet through the GuardDog to suit your drain grate and secure the other end with the included nut. Optional backing plates can be installed for added security - your drains will be protected from vehicles, foot traffic and high velocity runoff.

Magnetic mounts enable the GuardDog to be removed and replaced in seconds - cleaning your GuardDog or accessing your protected drain has never been easier!