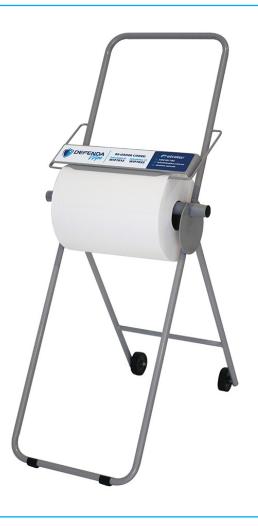

### **DISPENSERS**

| Code     | Description                                                   | Material | Unit Qty |
|----------|---------------------------------------------------------------|----------|----------|
| DSW6040  | DefendaWipe Wall Mount Dispenser - suits WIP6012              | Poly     | Each     |
| DSW7040K | DefendaWipe Wall Mount Dispenser - suits WIP7012, WIP7032     | Metal    | Each     |
| DSW7090K | DefendaWipe Floor Standing Dispenser - suits WIP7012, WIP7032 | Metal    | Each     |