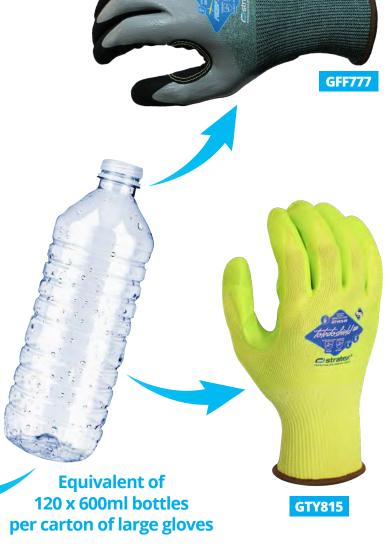

The equivalent of one 600ml bottle goes into each pair of large gloves, equating 120 bottles for every carton.

So the next time you enjoy a beverage from a PET bottle, know that one day you could end up wearing it!